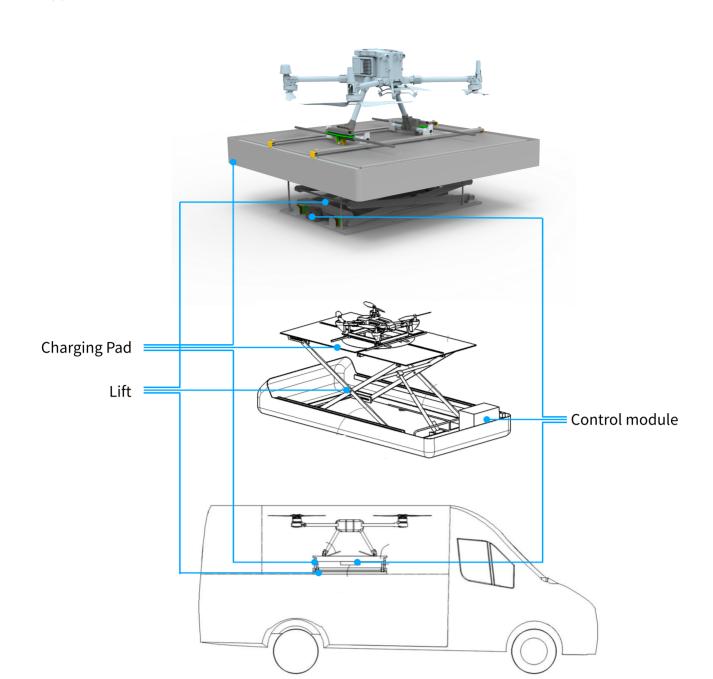

# Inbuild Drone Dock Kit

### -- Transform Your Ride into a Mobile Drone Dock!

Heisha is now bringing charging kit for specialized vehicles that are required for various applications.

Vehicle Class Robust Desgin

Portable

Customizable

Reliable